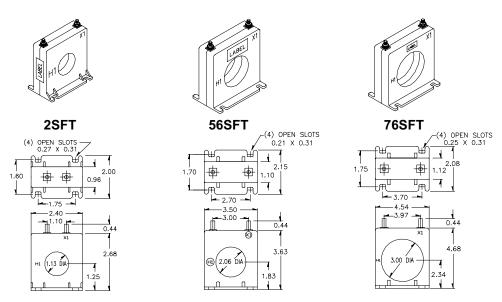

## BRASS TERMINALS WITH MOUNTING FEET

Other styles available. Please call for assistance.

Available Models: CT-50-F-10 CT-100-F-10 CT-150-F-10 CT-200-F-10 CT-300-F-10 CT-1200-F15 CT-150-F-20 CT-200-F-20 CT-300-F-20 CT-400-F-20 CT-600-F-20 CT-600-F-20 CT-400-F-30

CT-800-F-30