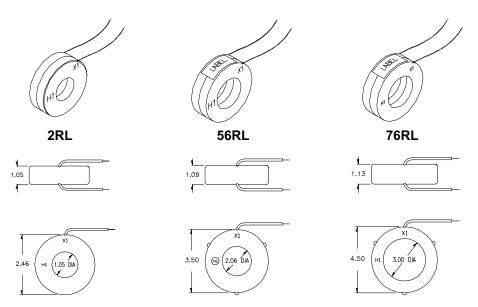

## **Current Transformers**

SymCom offers a wide array of current transformers. Voltage class: 600V BIL rating: 10kV

CT-xxx (xxx:5 current ratio)

- -D/F (D-Donut Style, F-Footed Style)
- -10/20/30 (10-1.0" window; 15-1.5" window; 20-2.0" window; 30-3.0" window)

## **Current Transformers**

instrumentation and metering transformers, choice of donut or foot mounted and I - 3" diameter opening

Available Models: CT-50-D-10 CT-75-D-10 CT-100-D-10 CT-150-D-10 CT-200-D-10 CT-200-D-20 CT-300-D-20 CT-400-D-20 CT-500-D-20